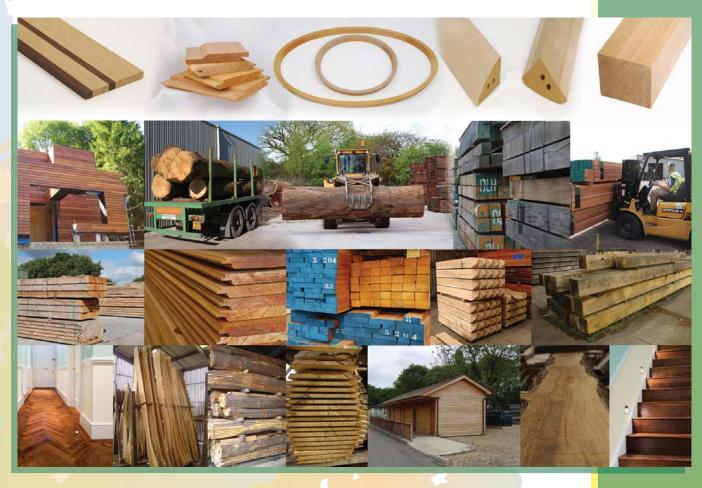

## We do more than you know...

Whitmore's specialise in sawn hardwoods and clear grade softwoods from around the world. We are complimented by Smee Profiles Ltd who provide high quality machined timber including, components and veneer wrapped profiles.

We supply a comprehensive range of wood for many uses in joinery, building and restoration work, furniture making, panelling, boat building, fence and gate manufacture. We also supply timber for coastal defence, waterways and construction work. We are an FSC, PEFC, SFI, MTCC and CSA certified supplier and take our duty of care to the environment seriously. In short, we do more than you know.

Temperate Hardwoods

Constructional Timbers Marine Timbers Beams Bollards

Tropical Hardwoods North American Hardwoods European Hardwoods Exotic Hardwoods Sawn to size

**Tropical Hardwoods** 

We stock an extensive range of construction sizes, especially in English and Continental oak, in lengths up to 50 ft suitable for Churches, Inns, and country houses. Our graders are fully trained to grade to BS:5756(2007). We also stock beams that have already been graded for immediate delivery.

For further information or advice on our constructional hardwoods please don't hesitate to contact us on 01455 209121.

Logs are sawn through and through or cut with one square edge, and then seasoned. Some of the larger logs, especially the longest and the straightest, are set aside to stabilise for two to five years. Many of our larger Oak logs are quarter sawn in the traditional way.

Cut Through (T/T)

Wainscot (1/SE)

Milling

sales@whitmores.co.uk | www.whitmores.co.uk

Merchantable Grade Douglas Fir

**Circular Glazing Beads** 

Veneer Wrapped MDF

Smee Profiles Ltd manufacture solid hardwood profiles, MDF profiles and veneer wrapped profiles for the furniture, joinery, flooring and building industries. These can be supplied in random or cross-cut lengths to suit your requirements.