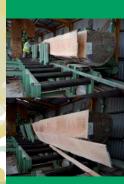

Temperate Hardwoods

Constructional Timbers Marine Timbers Beams Bollards

Tropical Hardwoods North American Hardwoods European Hardwoods Exotic Hardwoods Sawn to size

**Tropical Hardwoods** 

We stock an extensive range of construction sizes, especially in English and Continental oak, in lengths up to 50 ft suitable for Churches, Inns, and country houses. Our graders are fully trained to grade to BS:5756(2007). We also stock beams that have already been graded for immediate delivery.

For further information or advice on our constructional hardwoods please don't hesitate to contact us on 01455 209121.

Logs are sawn through and through or cut with one square edge, and then seasoned. Some of the larger logs, especially the longest and the straightest, are set aside to stabilise for two to five years. Many of our larger Oak logs are quarter sawn in the traditional way.